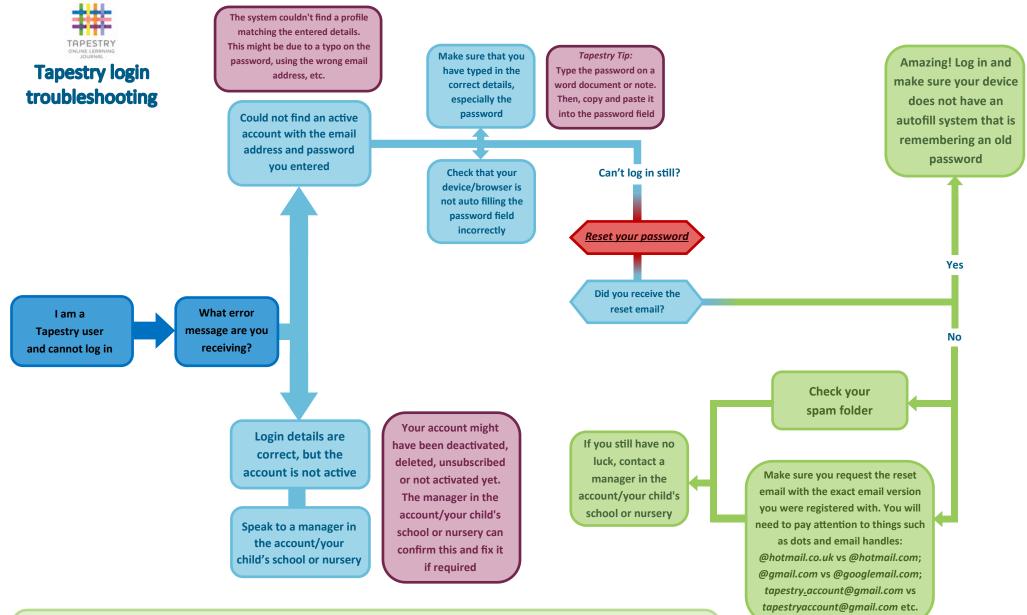

Having more than one Tapestry account won't impact your ability to login, but there are a few extra things you should look out for. Please check out our <u>'Having more than one account'</u> tutorial, this might come in handy! Should you get stuck at any point, the best thing is to contact a manager on the account if you are a member of staff, or your child's school or nursery directly if you are a relative. Please note we at Tapestry don't have access to relative accounts, but staff members/the school can seek assistance and support for themselves and relatives by emailing <u>customer.service@eyfs.info</u>.